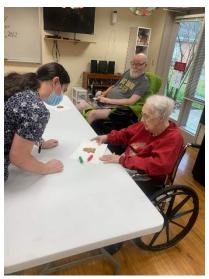

# Christmas crafts with ice cream cone, frosting, and candy

Making Ginger Bread Cookies!!!

**CANDLELIGHT SERVICE 12-15-22** 

With Heart of Worship Prase Band from FUMC

TIE BLANKETS FOR BLESSING BOX

FIRST PLACE