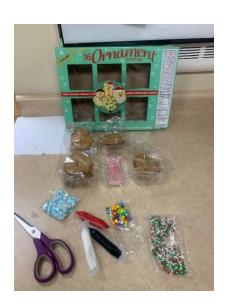

# Christmas crafts with ice cream cone, frosting, and candy

Making Ginger Bread Cookies!!!

**CANDLELIGHT SERVICE 12-15-22** 

With Heart of Worship Prase Band from FUMC

TIE BLANKETS FOR BLESSING BOX

FIRST PLACE