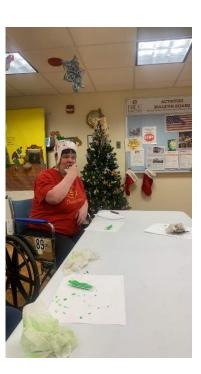

# Christmas crafts with ice cream cone, frosting, and candy

Making Ginger Bread Cookies!!!

**CANDLELIGHT SERVICE 12-15-22** 

With Heart of Worship Prase Band from FUMC

TIE BLANKETS FOR BLESSING BOX

FIRST PLACE