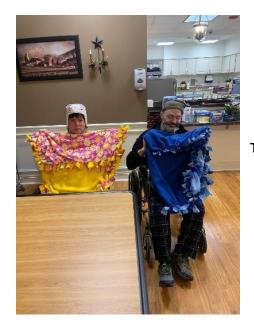

# Christmas crafts with ice cream cone, frosting, and candy

Making Ginger Bread Cookies!!!

**CANDLELIGHT SERVICE 12-15-22** 

With Heart of Worship Prase Band from FUMC

TIE BLANKETS FOR BLESSING BOX

FIRST PLACE