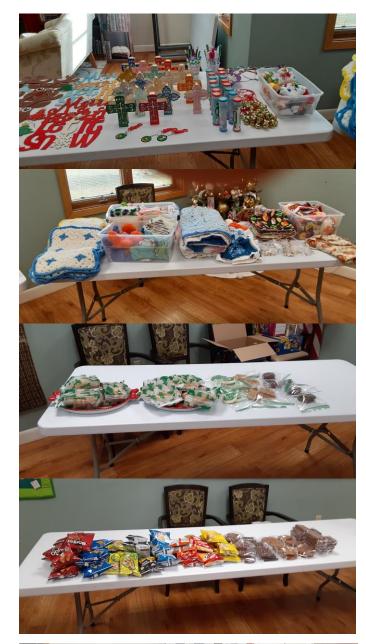

# Christmas crafts with ice cream cone, frosting, and candy

Making Ginger Bread Cookies!!!

**CANDLELIGHT SERVICE 12-15-22** 

With Heart of Worship Prase Band from FUMC

TIE BLANKETS FOR BLESSING BOX

FIRST PLACE

**SECOND PLACE** 

**THIRD PLACE** 

## **DOOR DECORATIONS**

**MORE DECORATIONS** 