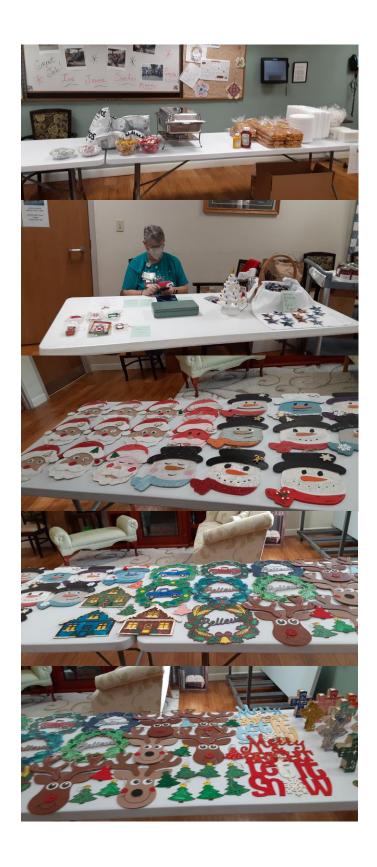

# SINGING HOLIDAY SONGS WITH SETH MAYNARD

12/2/22

Residents Council sale was a SUCCESS!! It was held on Friday December 9 from 10:30 till 1:00. Many thanks to all who helped and participated!

# Christmas crafts with ice cream cone, frosting, and candy

Making Ginger Bread Cookies!!!

**CANDLELIGHT SERVICE 12-15-22** 

With Heart of Worship Prase Band from FUMC

TIE BLANKETS FOR BLESSING BOX

FIRST PLACE