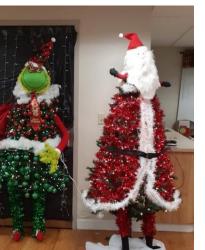

YS**

Cary Beasley Karen Bennett

Patricia Chenoweth Mary Cross

Jessica Daniels Mary Dever

Carolyn Green Kenneth Mallow





Virginia Valentine

Our Shower Team is very creative!! They attempt to decorate the tree in their room to go with the holiday or season every month.

Virginia Wright

Marlenea Findley, C.N.A. and Kim Cutright, C.N.A.





# SINGING HOLIDAY SONGS WITH SETH MAYNARD

12/2/22















Residents Council sale was a SUCCESS!! It was held on Friday December 9 from 10:30 till 1:00. Many thanks to all who helped and participated!

# Christmas crafts with ice cream cone, frosting, and candy









Making Ginger Bread Cookies!!!











**CANDLELIGHT SERVICE 12-15-22** 



With Heart of Worship Prase Band from FUMC







TIE BLANKETS FOR BLESSING BOX

FIRST PLACE



**SECOND PLACE** 



**THIRD PLACE** 





## **DOOR DECORATIONS**



















**MORE DECORATIONS** 

### IT LOOKS A LOT LIKE CHRISTMAS -----ON THE